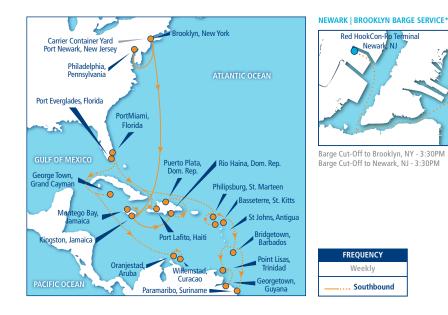

# NORTH ATLANTIC CARIBBEAN BASIN

#### NEWARK | BROOKLYN BARGE SERVICE\*

FREQUENCY

Weekly

..... Northbound

Barge Cut-Off to Brooklyn, NY - 3:30PM Barge Cut-Off to Newark, NJ - 3:30PM