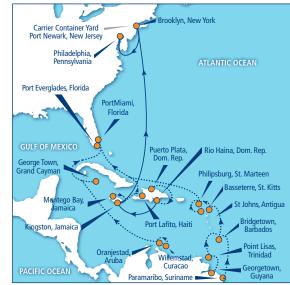

Trinidad                 | Monday              | Monday    | Tuesday   | Tuesday   | 15 Days              |
| lo Willemstad, Curacao                  | Monday              | Monday    | Tuesday   | Tuesday   | 15 Days              |
| lo Oranjestad, Aruba                    | Monday              | Monday    | Wednesday | Wednesday | 16 Days              |
| Fo Paramaribo, Suriname                 | Monday              | Monday    | Sunday    | Monday    | 20 Days              |
| To Georgetown, Guyana                   | Monday              | Monday    | Monday    | Tuesday   | 21 Days              |

# NORTH ATLANTIC CARIBBEAN BASIN

#### NEWARK | BROOKLYN BARGE SERVICE\*



FREQUENCY

Weekly

..... Northbound

Barge Cut-Off to Brooklyn, NY - 3:30PM Barge Cut-Off to Newark, NJ - 3:30PM



### **NORTHBOUND**

| O BROOKLYN, NY<br>& NEWARK, NJ             | DELIVERY<br>CUT OFF | SAIL DAY  | ARRIVAL | AVAILABLE | TOTAL TRANSIT<br>TIME |
|--------------------------------------------|---------------------|-----------|---------|-----------|-----------------------|
| Availability in Newark, NJ Wednesday (8:00 | Dam EST)            |           |         |           |                       |
| rom Rio Haina, Dominican Republic          | Thursday            | Thursday  | Tuesday | Tuesday   | 5 Days                |
| rom Kingston, Jamaica                      | Friday              | Monday    | Tuesday | Tuesday   | 8 Days                |
| rom Port Lafito, Haiti                     | Friday              | Sunday    | Tuesday | Tuesday   | 9 Days                |
| rom Montego Ba