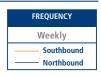

# MIAMI, FL ECUADOR/PERU/CHILE

### **SOUTHBOUND**

| FROM<br>MIAMI, FLORIDA | DELIVERY<br>CUT-OFF | SAIL DAY | ARRIVAL   | AVAILABLE | TOTAL TRANSIT<br>TIME |
|------------------------|---------------------|----------|-----------|-----------|-----------------------|
| To Guayaquil, Ecuador  | Thursday            | Friday   | Friday    | Friday    | 7 Days                |
| To Callao, Peru        | Thursday            | Friday   | Monday    | Monday    | 10 Days               |
| To Paita, Peru         | Thursday            | Friday   | Wednesday | Wednesday | 12 Days               |
| To San Antonio, Chile  | Thursday            | Friday   | Saturday  | Saturday  | 22 Days               |

## **NORTHBOUND**

| TO<br>MIAMI, FLORIDA    | DELIVERY<br>CUT-OFF | SAIL DAY | ARRIVAL  | AVAILABLE | TOTAL TRANSIT<br>TIME |
|-------------------------|---------------------|----------|----------|-----------|-----------------------|
| From Guayaquil, Ecuador | Thursday            | Friday   | Thursday | Thursday  | 6 Days                |
| From Paita, Peru        | Tuesday             | Thursday | Thursday | Thursday  | 7 Days                |
| From Callao, Peru       | Sunday              | Tuesday  | Thursday | Thursday  | 9 Days                |
| From San Antonio, Chile | Friday              | Sunday   | Thursday | Thursday  | 18 Days               |