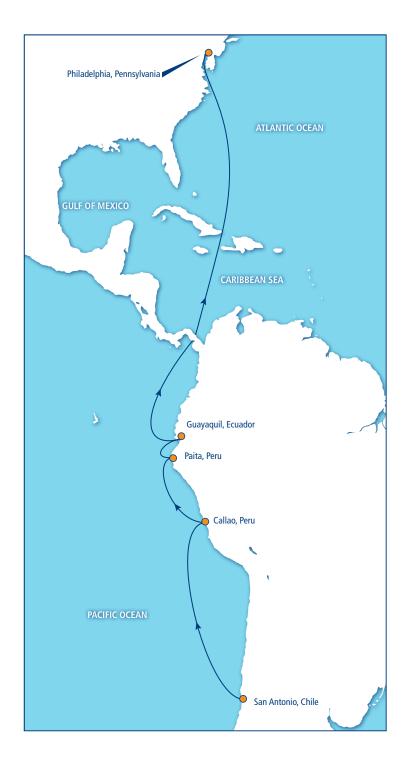

# PHILADELPHIA, PA ECUADOR/PERU/CHILE

### **NORTHBOUND**

| TO<br>PHILADELPHIA, PENNSYLVANIA | DELIVERY<br>CUT-OFF | SAIL DAY | ARRIVAL | AVAILABLE | TOTAL TRANSIT<br>TIME |
|----------------------------------|---------------------|----------|---------|-----------|-----------------------|
| From Guayaquil, Ecuador          | Thursday            | Friday   | Sunday  | Monday    | 9 Days                |
| From Paita, Peru                 | Wednesday           | Thursday | Sunday  | Monday    | 10 Days               |
| From Callao, Peru                | Monday              | Tuesday  | Sunday  | Monday    | 12 Days               |
| From San Antonio, Chile          | Friday              | Monday   | Sunday  | Monday    | 21 Days               |