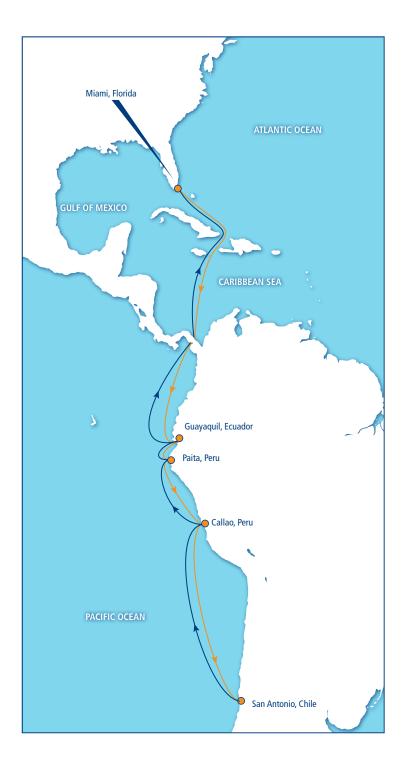

# **HOUSTON, TX**ECUADOR/PERU/CHILE

### **SOUTHBOUND**

| FROM<br>HOUSTON, TEXAS | DELIVERY<br>CUT-OFF | SAIL DAY | ARRIVAL   | AVAILABLE | TOTAL TRANSIT<br>TIME |
|------------------------|---------------------|----------|-----------|-----------|-----------------------|
| To Guayaquil, Ecuador  | Thursday            | Friday   | Friday    | Friday    | 21 Days               |
| To Callao, Peru        | Thursday            | Friday   | Monday    | Monday    | 24 Days               |
| To Paita, Peru         | Thursday            | Friday   | Wednesday | Wednesday | 26 Days               |
| To San Antonio, Chile  | Thursday            | Friday   | Saturday  | Saturday  | 29 Days               |

## **NORTHBOUND**

| TO<br>HOUSTON, TEXAS    | DELIVERY<br>CUT-OFF | SAIL DAY | ARRIVAL   | AVAILABLE | TOTAL TRANSIT<br>TIME |
|-------------------------|---------------------|----------|-----------|-----------|-----------------------|
| From Guayaquil, Ecuador | Thursday            | Friday   | Wednesday | Wednesday | 12 Days               |
| From Paita, Peru        | Wednesday           | Thursday | Wednesday | Wednesday | 13 Days               |
| From Callao, Peru       | Monday              | Tuesday  | Wednesday | Wednesday | 15 Days               |
| From San Antonio, Chile | Friday              | Sunday   | Wednesday | Wednesday | 24 Days               |